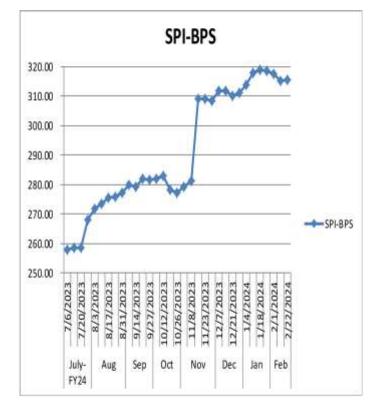

| Items                                             | Period                  | Unit -  | Figure      |
|---------------------------------------------------|-------------------------|---------|-------------|
| Foreign Exchange-FX-Reserves                      | renou                   | VIIII . | rigue       |
| FX-Reserves-WoW                                   | 16-Feb-24               | U50 bn  | 13.097      |
| FE-25 Import Financing                            | Jan, 2024               | USD bn  | 1,44        |
| SBP Forward/Swap Position                         | Dec, 2023               | USD bn  | (3.42)      |
| Net international Reserves-NIR (EST)              | 16-Feb-24               | USD bn  | (21.78)     |
| Kerb USD/PKR-Buying/Selling Avg. Rate             | 26-Feb-24               | Rs      | 280.90      |
| Real Effective Exchange Rate-REER                 | Dec, 2023               | Rs      | 98.86       |
| Net Roshan Digital Account-RDA                    | Sep 20 to 7MF/24        | USD bn  | 1.23        |
| Consumer Price Index-CPI                          |                         |         | MCD.        |
| Sensitive Price Index-SPI-WoW                     | 22-feb-24               | bps     | 315.31      |
| CPI (YoY)                                         | lan, 2024               | ×       | 28.30       |
| CPI- (MoM)                                        | Jan, 2024               | ×       | 1.80        |
| CPI-Urban-YoY                                     | Jan, 2024               | ×       | 30.20       |
| CPI-Rural-YoY                                     | Jan, 2024               | 8       | 25.70       |
| PAK CPI-YoY munus US CPI-YoY                      | 28.30-3.10              | ×       | 25.20       |
| Broad Money Supply-M2 Growth:                     |                         |         |             |
| M2 Growth-YoY                                     | 1 Jul 23 To 9 Feb<br>24 | X       | 2.53        |
| Net Govt, Sector Borrowing                        | 1 Jul 23 To 9 Feb<br>24 | Rs trm  | 2.75        |
| GOVT. Borrowing for budgetary support<br>from SBP | 1.Jul 23 To 9 Feb<br>24 | Rs trm  | 3.01        |
| Private Sector Credit-PSC                         | 1 Jul 23 To 9 Feb<br>24 | Rs bn   | 66.85       |
| Govt. Foreign Commercial Banks<br>Borrowing       | 1HFY24                  | USD bn  | 0.00        |
| Policy Rate-PR                                    |                         |         |             |
| SBP Policy Rate                                   | FY-24 YTD               | X       | 22.00       |
| SBP O/N REPO & Reserve REPO Rate                  | Floor & Ceiling         | ×       | 21.00-23.00 |
| SBP PR minus USD FED Fund Rate                    | 22.00-5.50              | ×       | 16.50       |
| 1-Year KIBOR minus 1-Year LIBOR                   | 21.00-5.91              | ×       | 15.09       |
| FX-Economic Data                                  |                         |         |             |
| Foreign Direct Evestment-FDI                      | 7MFY-24                 | USO mn  | 689.50      |
| Home Remittance                                   | 7MFY-24                 | USD bn  | 15.832      |
| Trade Bal-S/[D]                                   | 7MFY-24                 | USD bn  | (13.50)     |
| CAB-5/(D)                                         | 7MFY-24                 | USD mn  | [1.09]      |
| Special Convertible Rupee Account-SCRA            |                         |         |             |
| SCRA-Cumulative inflow/(outflow)                  | July 23 till date       | USD bn  | 200.16      |
| SCRA-MTB+PIB inflow/(outflow)                     | July 23 till date       | USD bn  | 29.19       |
| Gové, Circular Debt & External<br>Liabilities     |                         |         |             |
| Govt. Damestic Debt & Uabilities                  | As at 31-11-2023        | Rs trn  | 41.54       |
| External Debt                                     | As at 30-9-2023         | U50 bn  | 128.091     |